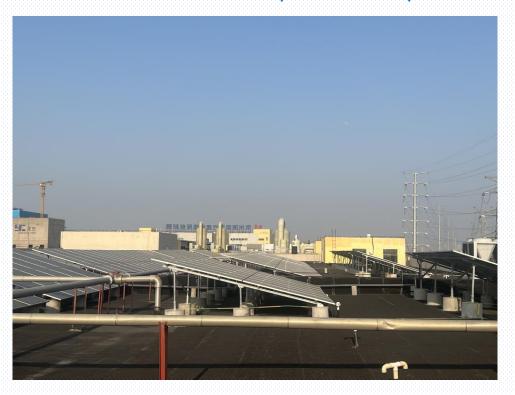

Protecting the environment and save natural recources are CITEC's commitment. CITEC has obtained ISO14001:2015 certificate in 2022.

Photovoltaic panels are installed on the roof of the building. In year 2023, 30% of the electricity we consumed are from the photovoltaic panels.